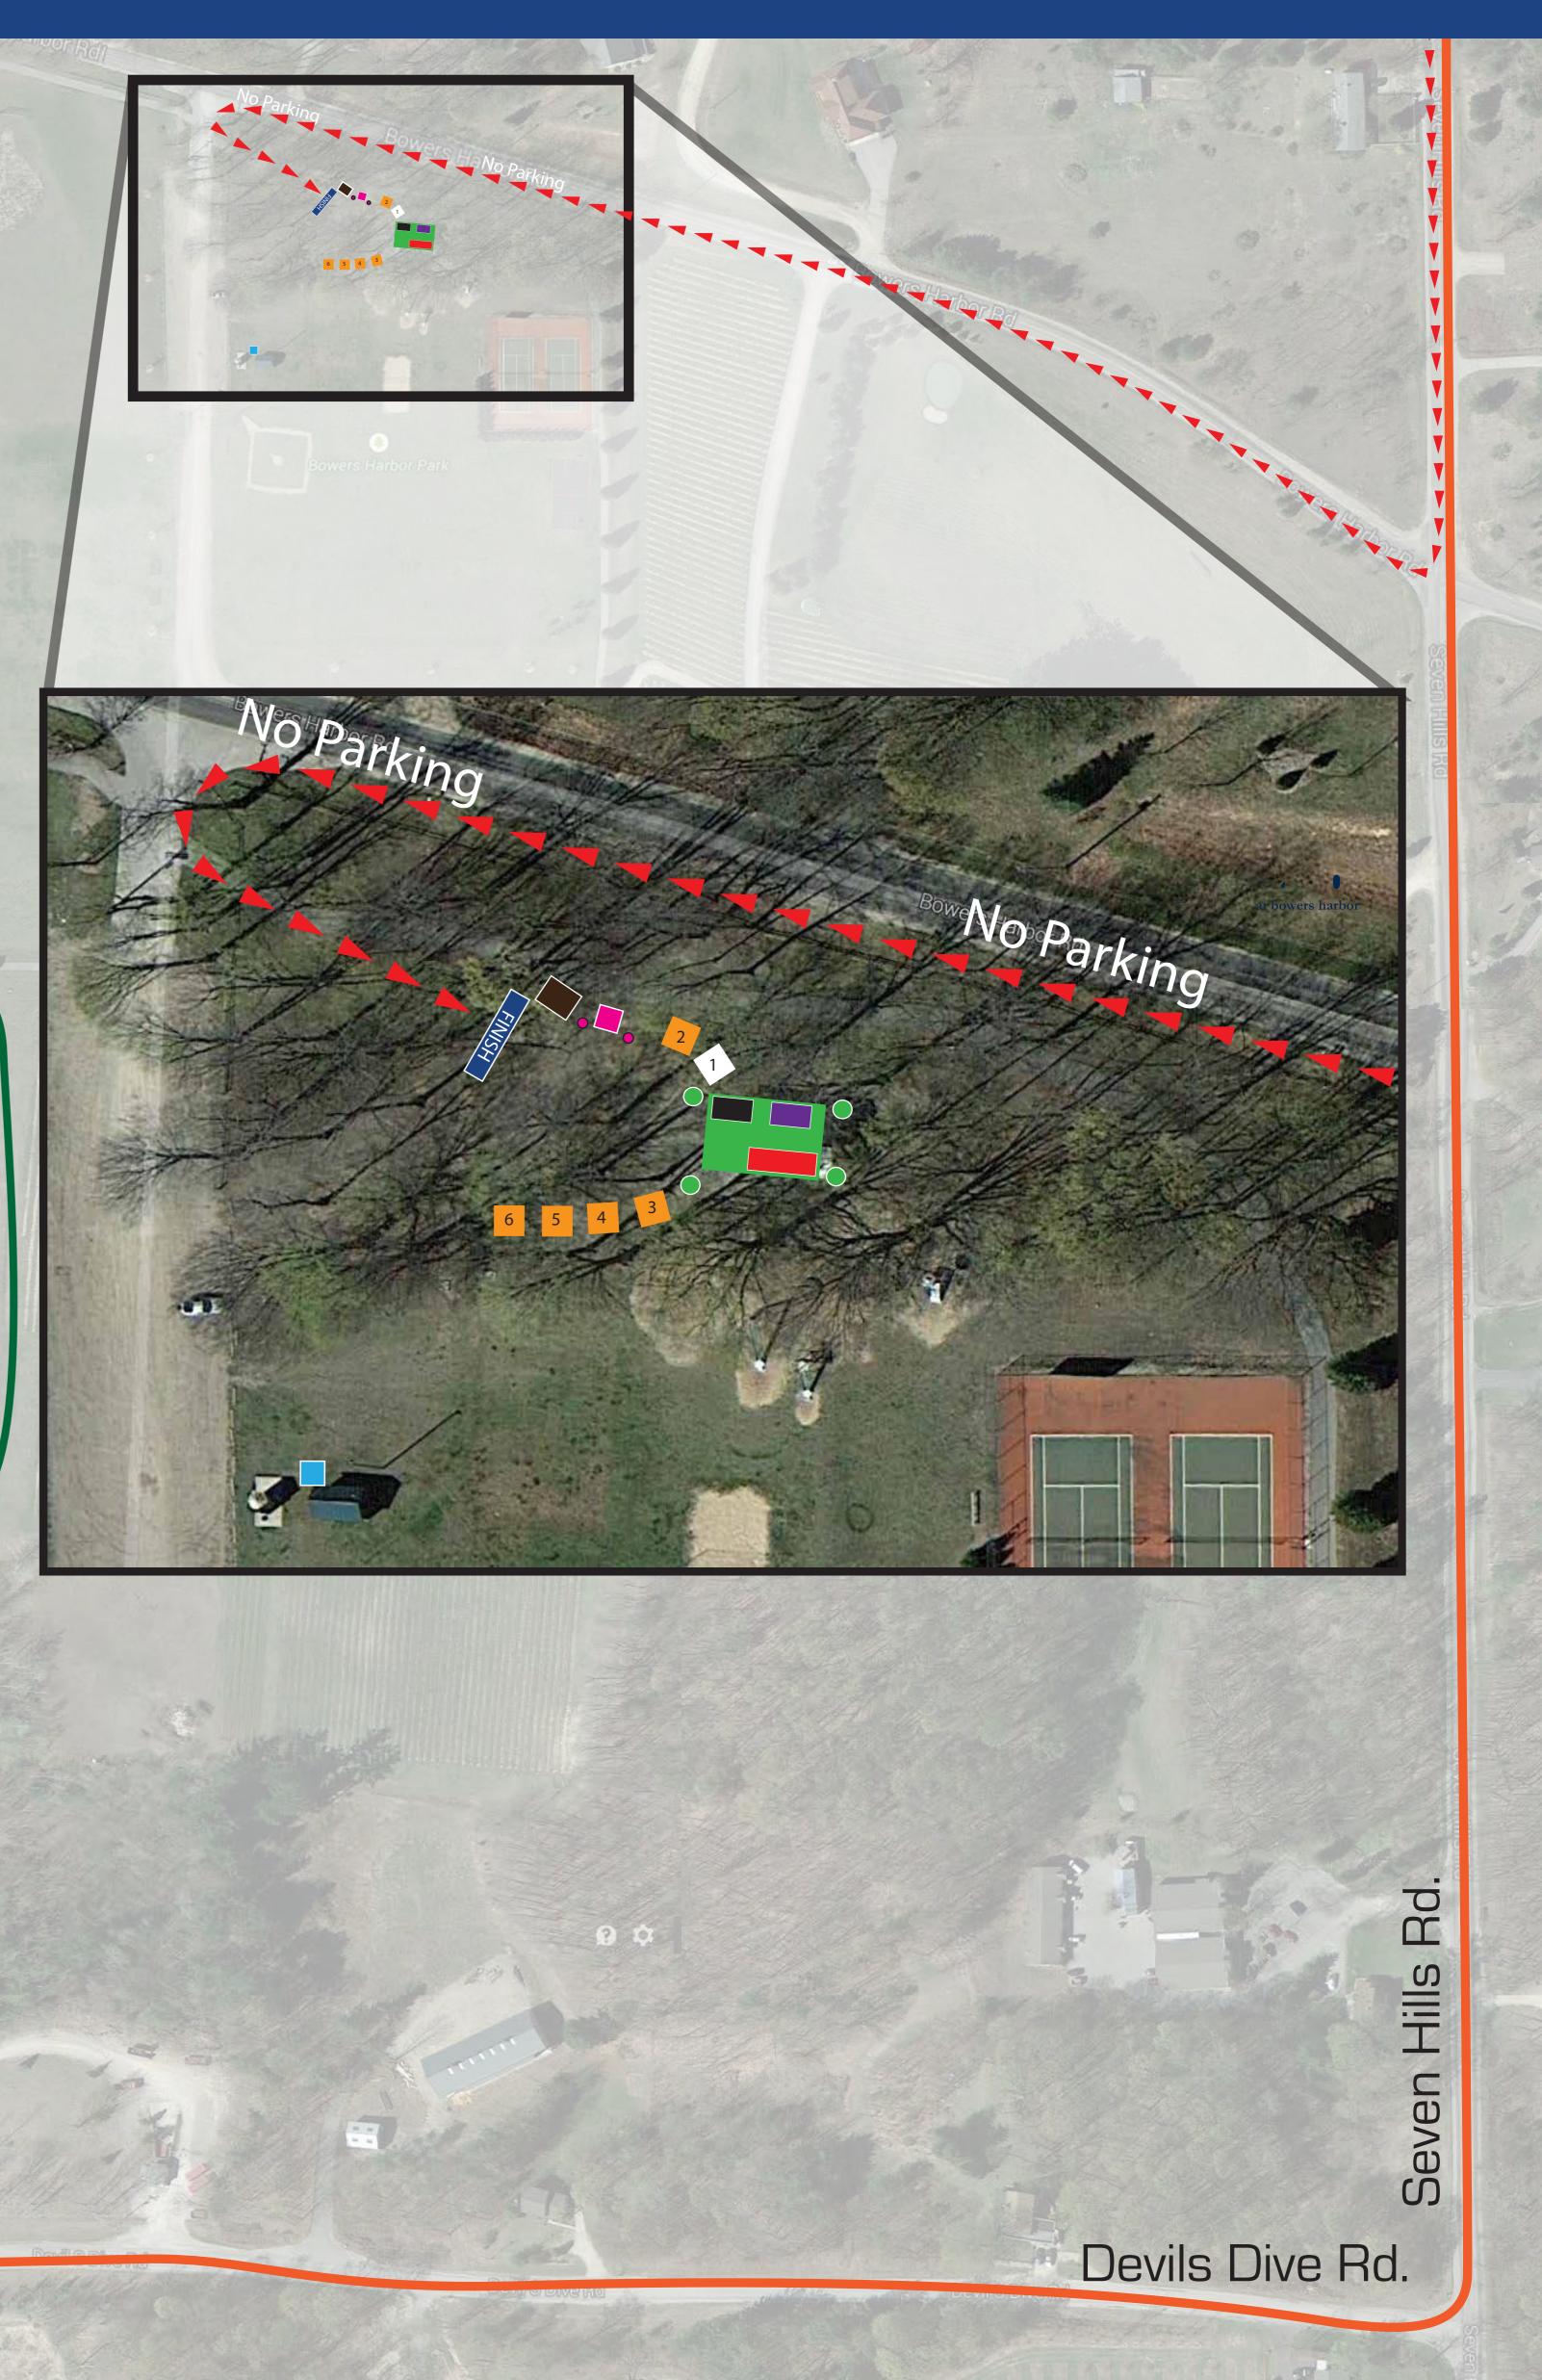

# Site Plan Overview

## Notes

• Event parking will be at the Bowers Harbor Park addition off Devils Dive Rd. • All roads will be open to vehicle traffic

 Volunteers will be located at intersections to guide cyclists and runners • Police will be located at critical intersections to assist with traffic control • Bowers Harbor Park and the DNR boat launch will remain open for public use • Emergency Medical Services will be stationed throughout the course and at Bowers Harbor

• Distance from start/transition area to parking area is a little more than .5 mile.